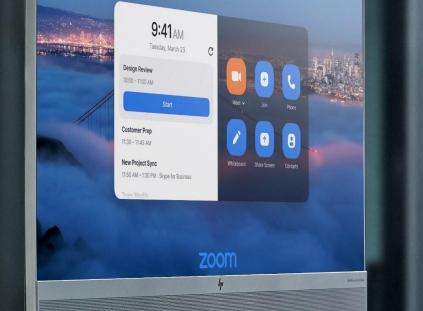

# Introducing HP All-in-one

HP ProOne 400 HP Elite One 600/800 Offered in 19,5", 23.8" & 27 "

HP Presence

For when you're in the room

# Touch. Join. Collaborate

## HPPresence Conferencing All-in-One

Designed for people to connect in focus rooms

One touch **ZOOM** rooms

meeting launch<sup>3</sup>

HP Presence Audio and Video solutions<sup>5</sup>

Wireless PC screen share