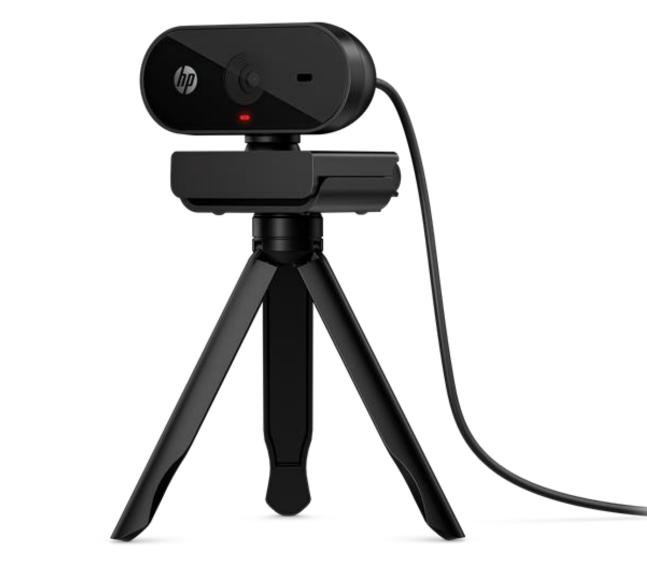

#### Plug and Show

Just plug in the USB-A, clip on the webcam, and it will auto-adjust to your surroundings.

### Look like you look Enjoy a crisp image that makes you look good, coupled with a 66° wide-angle webcam for a natural conversational feel.

### Create digital materials

You can easily clip the webcam on your monitor or elsewhere, then easily adjust the position for your picture-perfect setup.

### HP 320/325 FHD Webcam<sup>1</sup>