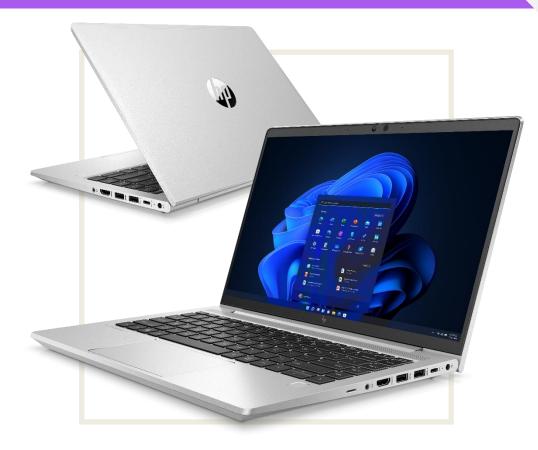

# Solutions built tough and designed for a Blended Learning world.

HP Probook 44x 14" G9

HP ProBook Fortis 14" G9 & G10 PCs

HP Pro x360 Fortis 11" G9 & G10 PCs HP Probook x 360 4xx 13"/14 G9 HP 320/325 FHD Webcam<sup>1</sup>

## HP PROBOCK 400 SERIES G9 ESSENTIAL FEATURES IN A MODERN DESIGN IDEAL FOR GROWING BUSINESSES

| $\int$ |   |
|--------|---|
| V      | Ð |

### A DESIGN FOR HYBRID WORKSTYLES

Whether in the same room or miles apart, bring your teams together with tools to keep interactions open and productive. The ultra-narrow bezel maximizes screen size while lightweight aluminum materials provide an easy-to-carry, sleek design.

#### PERFORMANCE FOR EVERYDAY BUSINESS

Equipped with the 12th gen Intel<sup>®</sup> processor<sup>1</sup>, multiple graphics options<sup>3</sup>, and fast, upgradeable dual channel SODIMM memory<sup>4</sup>, the HP ProBook 400 Series G9 drives performance with long battery life and high-speed solid-state drives.

### WORK WITH COMFORT AND PEACE OF MIND

Help protect your PC from devastating malware and hacking with multi-layered and constantly evolving HP Wolf Pro Security Edition<sup>5</sup> on this durable and serviceable laptop built for your growing business. Protect your data against visual hacking with HP Sure View Reflect (14")<sup>6</sup>, an optional integrated privacy screen.

12<sup>th</sup> Gen Intel® processor<sup>1</sup>

Long battery life with HP Fast Charge<sup>7</sup>

Undergoes MIL-STD 810H tests to guarantee durability<sup>8</sup>