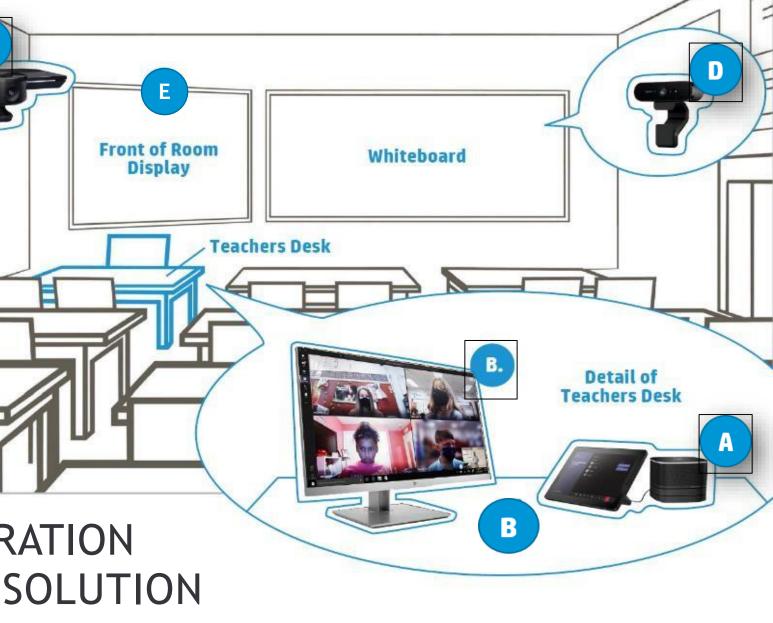

### SELECT LETTER TO VIEW PHOTO

A

Teams Rooms endpoint

B

<u>H</u>P Elite Display <u>Co</u>nfidence Monitor

С

<u>Ja</u>bra Panac <u>Te</u>acher Camera

D

E

<u>Di</u>s play / PJ Front of Room Display

**Content** Camera

## CLASSROOM CONFIGURATION OF HYBRID TEACHING SOLUTION

What we are announcing: