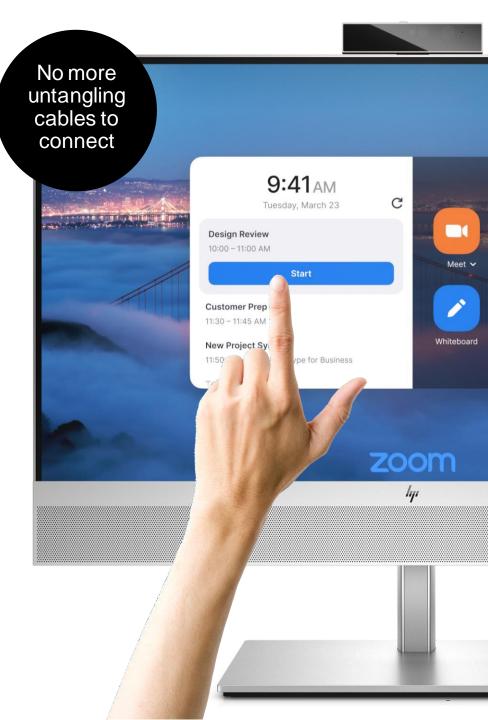

### SELECT LETTER TO VIEW PHOTO

A

Teams Rooms endpoint

B

<u>H</u>P Elite Display <u>Co</u>nfidence Monitor

С

<u>Ja</u>bra Panac <u>Te</u>acher Camera

D

E

<u>Di</u>s play / PJ Front of Room Display

**Content** Camera

## CLASSROOM CONFIGURATION OF HYBRID TEACHING SOLUTION

What we are announcing: