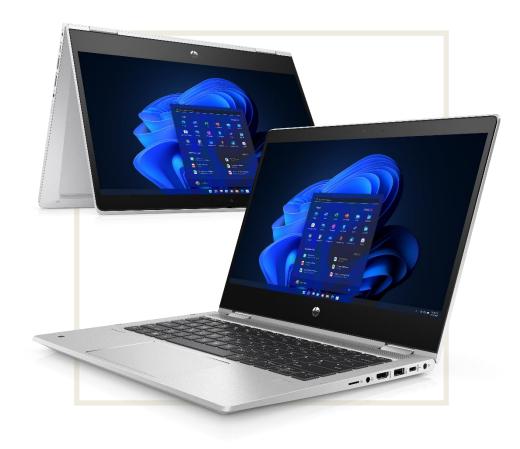

## HP PRO x360 435 G9 SLEEK, POWERFUL AND HIGHLY SECURE CONVERTIBLE PC

### **CONVERTIBLE DESIGN FOR VERSATILITY**

The slim and sleek HP Pro x360 435 adapts to your workday. Four use modes enable you to easily create, present, and collaborate in a comfortable way, wherever your office may be.

#### PERFORMANCE AND PRODUCTIVITY

Equipped with the latest AMD processor<sup>2</sup>, the HP Pro x360 435 drives productivity with long battery life and Wi-Fi 6E<sup>20</sup> with HP Extended Range Wireless LAN<sup>24</sup>. Single cable USB-C<sup>®</sup> docking provides flexibility for your essential accessories.<sup>27</sup>

### **BUILT FOR BUSINESS WITH SECURITY**

HP Wolf Security for Business creates a hardware-enforced, always-on, resilient defense. From the BIOS to the browser, above, in, and below the OS, these constantly evolving solutions help protect your PC from modern threats.<sup>5</sup>

Next gen AMD<sup>®</sup> processor<sup>2</sup> with up to 32GB memory and up to 2TB storage

Wi-Fi 6e<sup>20</sup> and HP Extended Range Wireless LAN.<sup>24</sup>

HP Wolf Security for Business<sup>5</sup>