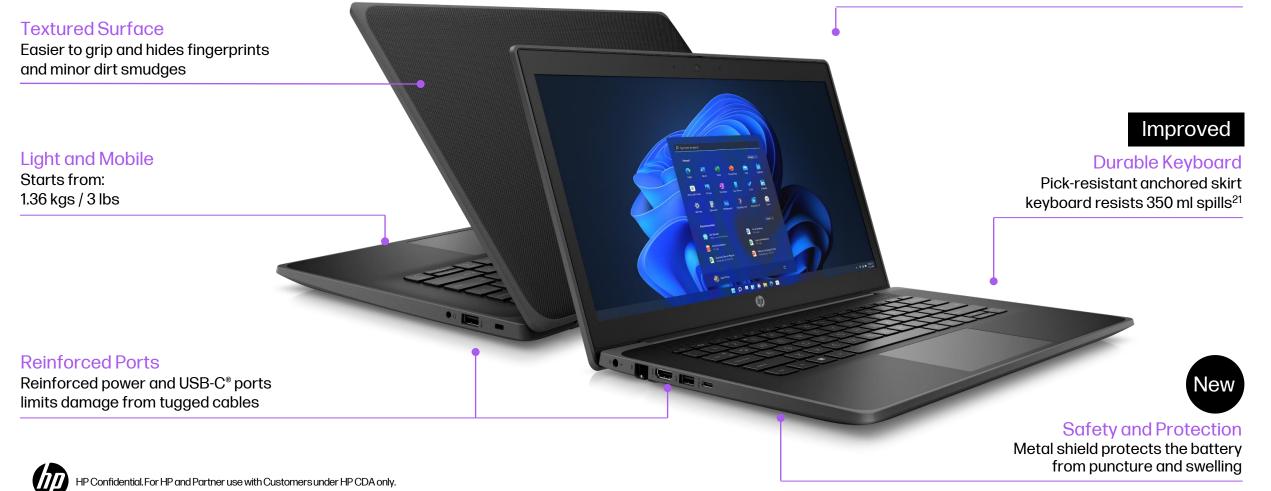

# Built tough. Designed for Blended Learning.

**Protect What's Inside** 

Mechanically reinforced corners and tightly bonded, co-molded rubber trim absorbs shocks<sup>2</sup>

# Sanitizable notebooks

Germs are everywhere. But they don't have to live on your PC.

Chassis, keyboard and display can be disinfected with select common household wipes.<sup>4</sup>

# Built for the rigors of learning from anywhere

Drop tested from 30in onto concrete and 48in onto plywood<sup>5</sup>

Increased tumble test from 200 to 1000 cycles

Passes 19 MIL-STD 810H<sup>2</sup> tests vs 13 tests in the prior gen.