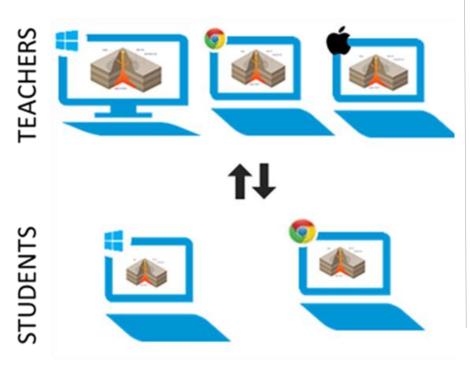

## Why HP Classroom Manager Peer-to-Peer:

- Perpetual licensing, no annual subscriptions, no maintenance contracts, no support contracts
- Windows: 1 license per device
  Chrome: 1 license per concurrent user
- Easy to deploy/maintain
- Pull classroom rostering from top SiS's up-to once per day including Google Classroom and ClassLink.
- Optimal Performance
- Secure, no cloud, everything stays within the School's Environment

### Supported Peer-to-Peer Ecosystem: