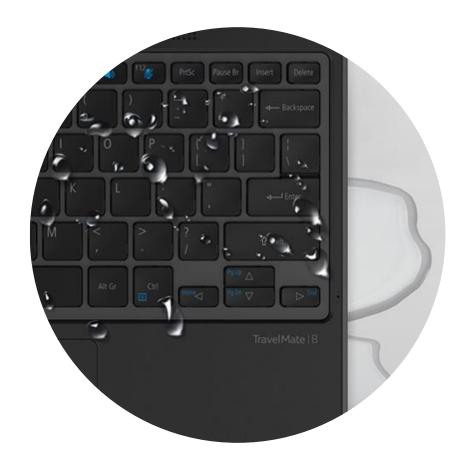

e

Autopilot

Minecraft

Windows 11SE

Esports in Education



#### Community

Teachers community

Acer Innovative Schools



#### **Teaching resources**

Classroom management Learning tools

0== 4 4 4

STEAM









### **Education Notebook shipments 2021**





1<sub>out of</sub> 3 is CONVERTIBLE





#### **Education Notebook 2022**

















TravelMate B3 series

TravelMate P2
series

TravelMate P4 series















POST CONSUMER RECYCLED

#### **Education Notebook 2022**









TravelMate B3 series





*TravelMate* P2 series





TravelMate P4 series

**TEACHERS & SCHOOL ADMIN** 

**SECONDARY SCHOOL STUDENTS** 

**PRIMARY SCHOOL STUDENTS** 

## **Designed for Education**



























# Ruggedized design







MIL-STD 810H Certified

Mechanical Shock







# Resistant keyboard







# **Anchored Keys & Easy Fix**





Easy Fix Keyboard







# School-day battery





### Versatile





## Convertible





#### Versatile





# **World-Facing Camera**



World Facing Camera



#### Versatile





## **Dockable Active Pen**







## Ready for modern OS







Cloud-first



Easy app management



Full-screen App launch



Windows 11 SE

#### Windows 11 SE







## **Windows Autopilot**



### Ready for classroom management









## Acer Classroom Manager

Classroom management easier and allows teachers to monitor students activities and evaluate their progress.

For free.

For ever.





#### **Eco-minded**





*TravelMate* B3

series



*TravelMate* P2

*TravelMate Spin* P4

series





## **PCR Plastic**



#### **Eco-minded**