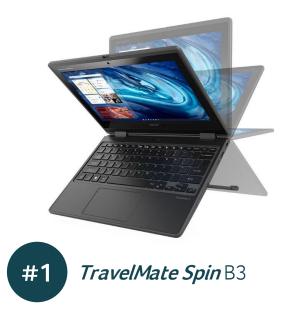

#### Hero Notebooks 2022

*TravelMate Spin* B3

B311R(A)-31 Convertible

P414RN(A)-51 Convertible with garaged pen

*TravelMate Spin* P4