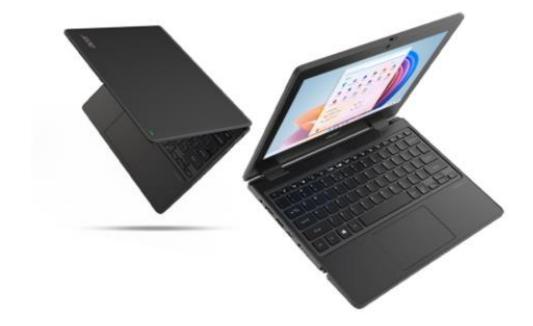

#### Hero Notebooks 2022

*TravelMate Spin* B3

B311R(A)-31 Convertible

P414RN(A)-51 Convertible with garaged pen

*TravelMate Spin* P4