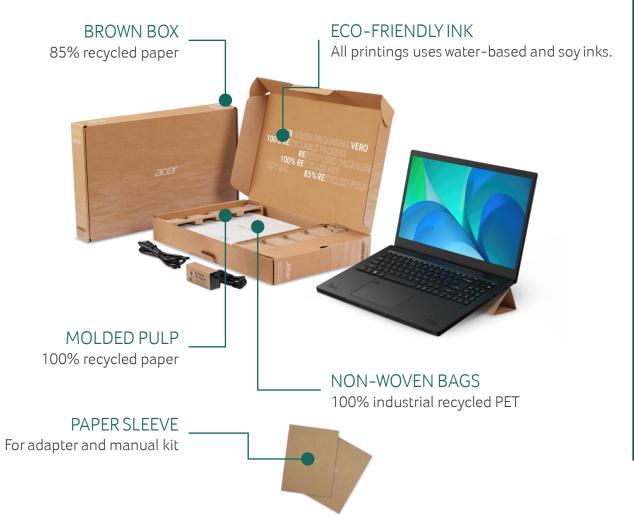

# Resistant keyboard







# **Anchored Keys & Easy Fix**





Easy Fix Keyboard







# School-day battery





### Versatile





## Convertible





#### Versatile





# **World-Facing Camera**



World Facing Camera



#### Versatile





## **Dockable Active Pen**







## Ready for modern OS







Cloud-first



Easy app management



Full-screen App launch



Windows 11 SE

#### Windows 11 SE







## **Windows Autopilot**



### Ready for classroom management









## Acer Classroom Manager

Classroom management easier and allows teachers to monitor students activities and evaluate their progress.

For free.

For ever.





#### **Eco-minded**





*TravelMate* B3

series



*TravelMate* P2

*TravelMate Spin* P4

series





## **PCR Plastic**



#### **Eco-minded**





Sustainable Materials



Recyclable



Virgin Plastic<sup>1</sup>



## **Green Packaging**



## Notebook Edu features summary









|                                                              | TravelMate B3 | TravelMate Spin B3 | <b>TravelMate</b> P2 | TravelMate P4     | TravelMate Spin P4 |
|--------------------------------------------------------------|---------------|--------------------|----------------------|-------------------|--------------------|
| MIL-STD CERTIFIED drop test max height                       | 810G<br>122cm | <b>810G</b> 122cm  | <b>810G</b> 122cm    | <b>810H</b> 122cm | <b>810H</b> 122cm  |
| RUGGEDIZED DESIGN with shock absorbent bumpers               |               | •                  |                      |                   |