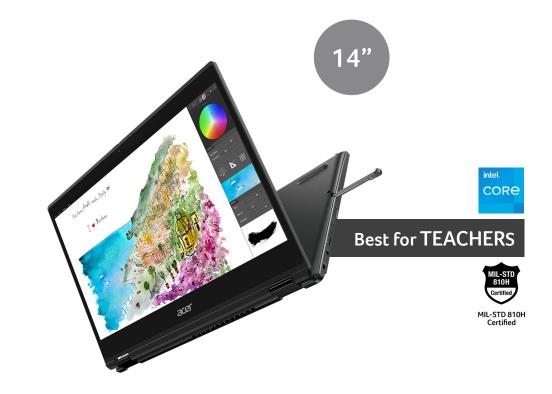

#### **Education Notebook 2022**

TravelMate B3 series

TravelMate P2
series

TravelMate P4 series

POST CONSUMER RECYCLED

#### **Education Notebook 2022**

TravelMate B3 series

*TravelMate* P2 series

TravelMate P4 series

**TEACHERS & SCHOOL ADMIN** 

**SECONDARY SCHOOL STUDENTS** 

**PRIMARY SCHOOL STUDENTS** 