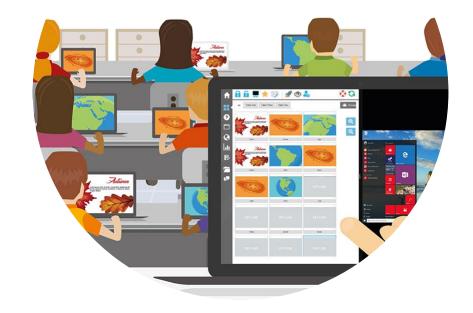

### Ready for classroom management

## Acer Classroom Manager

Classroom management easier and allows teachers to monitor students activities and evaluate their progress.

For free.

For ever.