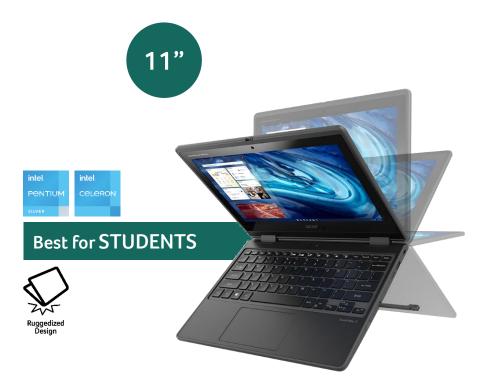

#### **Education Notebook 2022**

TravelMate B3 series

TravelMate P2
series

TravelMate P4 series

POST CONSUMER RECYCLED

#### **Education Notebook 2022**

TravelMate B3 series

*TravelMate* P2 series

TravelMate P4 series

**TEACHERS & SCHOOL ADMIN** 

**SECONDARY SCHOOL STUDENTS** 

**PRIMARY SCHOOL STUDENTS** 