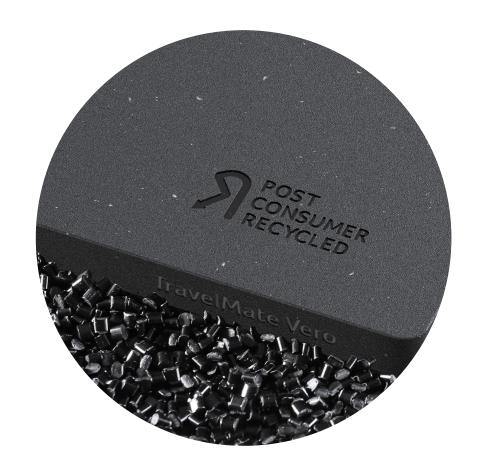

## **PCR Plastic**

## Notebook Edu features summary

|                                                              | TravelMate B3 | TravelMate Spin B3 | <b>TravelMate</b> P2 | TravelMate P4     | TravelMate Spin P4 |
|--------------------------------------------------------------|---------------|--------------------|----------------------|-------------------|--------------------|
| MIL-STD CERTIFIED drop test max height                       | 810G<br>122cm | <b>810G</b> 122cm  | <b>810G</b> 122cm    | <b>810H</b> 122cm | <b>810H</b> 122cm  |
| RUGGEDIZED DESIGN with shock absorbent bumpers               |               | •                  |                      |                   |                    |
| TOUCH DISPLAY                                                |               |                    |                      |                   |                    |
| CORNING GORILLA GLASS with Antimicrobial screen <sup>1</sup> |               | •                  |                      |                   |                    |
| SPILL-RESISTANT KEYBOARD                                     | 330ml         | 330ml              | spill                | spill             | spill spill        |
| ANCHORED-KEYS DESIGN                                         | <b>②</b>      | <b>②</b>           |                      |                   |                    |
| SECOND CAMERA World Facing                                   |               | <b>Ø</b>           |                      |                   |                    |
| FRONT CAMERA SHUTTER                                         |               | <b>⊘</b>           |                      |                   |                    |
| <b>DOCKABLE ACTIVE PEN</b> Wacom AES                         |               | <b>©</b>           |                      |                   |                    |
| PCR PLASTIC CONTENT above 10%                                | <b>②</b>      | <b>⊘</b>           | <b>⊘</b>             |                   |                    |
| BATTERY LIFE <sup>2</sup>                                    | 12h           | 12h                | 13h                  | 15h               | 14h                |