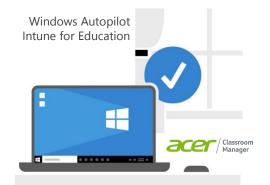

## **Windows Autopilot**

### Ready for classroom management

## Acer Classroom Manager

Classroom management easier and allows teachers to monitor students activities and evaluate their progress.

For free.

For ever.