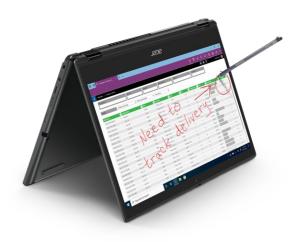

## **Dockable Active Pen**

#### Hero Notebooks 2022

*TravelMate Spin* B3

B311R(A)-31 Convertible

P414RN(A)-51 Convertible with garaged pen

*TravelMate Spin* P4